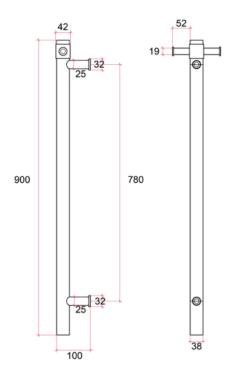

## **Thermorail 12V Vertical Towel Rail**

Electric Heated Towel Rails for use in bathrooms

Note: All dimensions are in millimeters (mm)

Rails are sold individually. Hooks are removable.

| Stock Code |                     | Finish                         | Size (mm)                     | Output                      | t (W) No.               | of Bars |
|------------|---------------------|--------------------------------|-------------------------------|-----------------------------|-------------------------|---------|
| VS900HSW   | Sa                  | itin White                     | W142 x H900 x D10             | 00 30                       |                         | 1       |
| (          | Seven year warranty | IP55 Safe for use in bathrooms | Quality stainless steel       | Safe for use in wet areas   | Concealed wiring only   |         |
| (<br>Ti    | ransformer included | Vertical bar size              | One towel per bar recommended | € 1.3m →  1.3m lead on rail | Optional removable hook |         |